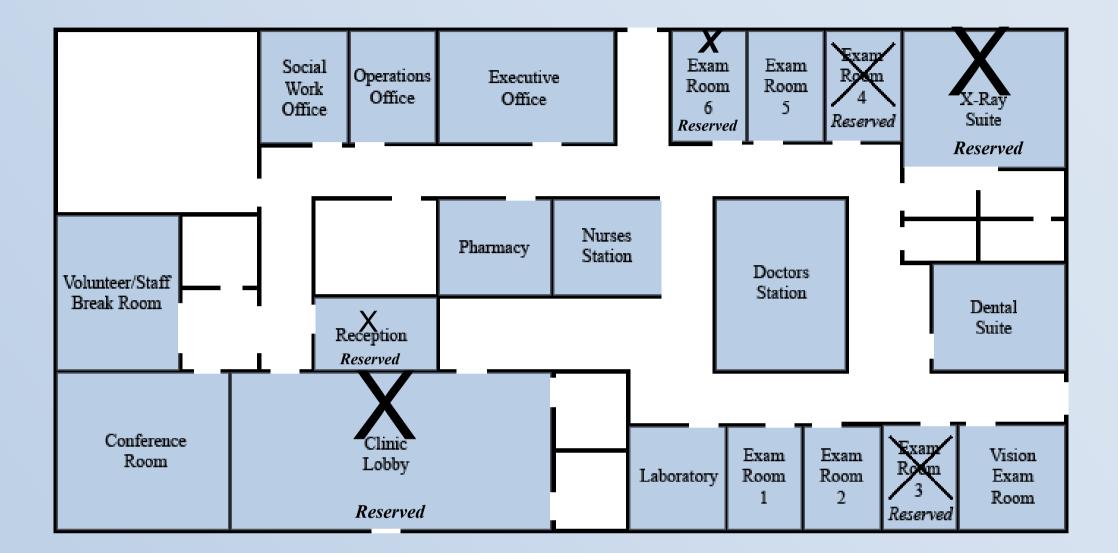

Contributions to this special program will be placed in a quasi-endowment to be an ongoing resource for operation and maintenance of the building. Donations will be recognized by a permanent plaque located next to the entrance to the designated area. Please refer to the schematic drawing above of the building and the various naming opportunities.

#### AVAILABLE OPPORTUNITIES

| Room                       | Donor Irrevocable Commitment* |
|----------------------------|-------------------------------|
| Clinic Lobby               | Reserved                      |
| Conference Room            | \$20,000                      |
| Executive Office           | \$15,000                      |
| X-Ray Suite                | Reserved                      |
| Doctors Station            | \$15,000                      |
| Nurses Station             | \$12,000                      |
| Dental Suite               | \$10,000                      |
| Vision Exam Room           | \$8,000                       |
| Laboratory                 | \$8,000                       |
| Reception                  | Reserved                      |
| Pharmacy                   | \$6,000                       |
| Operations Office          | \$6,000                       |
| Volunteer/Staff Break Room | \$6,000                       |
| Social Work Office         | \$5,000                       |
| Exam Rooms (1, 2, & 5)     | \$5,000                       |
| Exam Room 3                | \$5,000                       |
| Rosebud Smiddy             | Reserved                      |
| Exam Room 4                | \$5,000                       |
| Dale Kennedy               | Reserved                      |